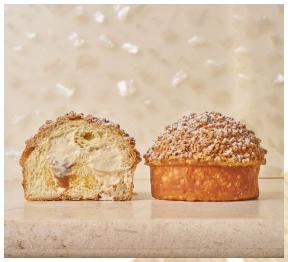

Corn 18 Indiv / 95 M

Our famous Corn available in individual size or in a larger format (pictured), designed to be shared between 6-8 guests.

\*Individual Corn has a minimum order requirement of 20 pieces