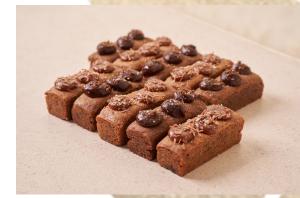

Corn 18 Indiv / 95 M

Our famous Corn available in individual size or in a larger format (pictured), designed to be shared between 6-8 guests.

\*Individual Corn has a minimum order requirement of 20 pieces