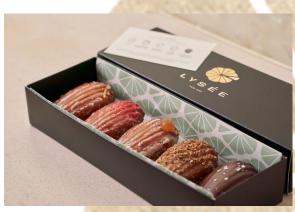

## Madeleine Collection

A set of 5 Madeleines with various flavors including Black Sesame, 'Lysée' Brown Rice, Lime-Olive Oil, Chestnut and Chocolate.

\*For ordering a single flavor, please reach out directly to our team for pricing.

\*\*Customized Cards available upon request for large scale orders.

Please contact our team directly for more information.