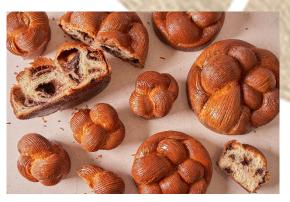

Made with AOP Isigny Butter and Chocolate Hazelnut Spread.

Medium and Large available for Pre-Order Only.

Vanilla-Caramel Brioche

A French soft milk bread garnished with Double Vanilla Cream and Caramel.