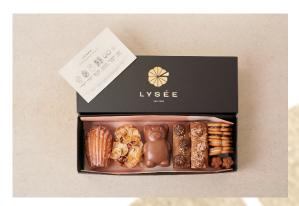

# **Gateaux Collection** 42

Our Best-Sellers in one box for easy gifting. Includes a Pecan financier, Lime-Olive Oil Madeleine, Milk chocolate - Hazelnut Teddy bear, Chocolate Shortbread cookie, Experimental Shortbread cookie, Yakgwa (Korean honey cake), Milk chocolate Banana Cookie, Buckwheat Caramel Chocolate Cookie.

\*Customized Cards available upon request for large scale orders. Please contact our team directly for more information.