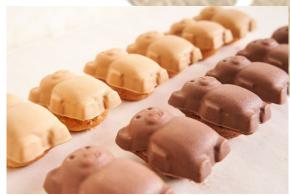

# **Teddy Bear Duo** 16, set of 2

Milk chocolate madeleine with chocolate-hazelnut spread, Dulcey chocolate madeleine with maple

**Dark Chocolate Buckwheat Cookie** 5.50

A dark chocolate chip cookie with buckwheat caramel, & Maldon salt