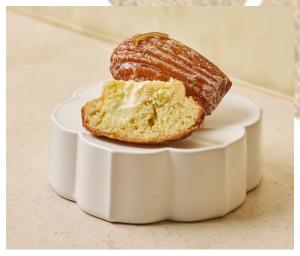

#### **Lime-Olive Oil Madeleines**

12.50, set of 2

Our current flavor of Madeleines is Lime-Olive Oil with Lime Cream and Olive Oil Glaze.