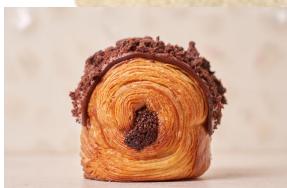

#### Pain au Chocolat 2.0

7

Made with French Butter AOP Isigny, our Pain au Chocolat is our take on the classic chocolate croissant with Chocolate Ganache & Chocolate Crumble over top.

Babka

7.30 Indiv / 36 M / 65 L