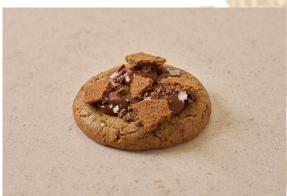

# **Teddy Bear Duo** 16, set of 2

Milk chocolate madeleine with chocolate-hazelnut spread, Dulcey chocolate madeleine with maple

**Dark Chocolate Buckwheat Cookie** 5.50

A dark chocolate chip cookie with buckwheat caramel, & Maldon salt

## Milk Chocolate Banana Cookie 5.50

Lysée's special cookie with caramel. Made with Valrhona Milk chocolate chip cookie with banana caramel, & Maldon salt