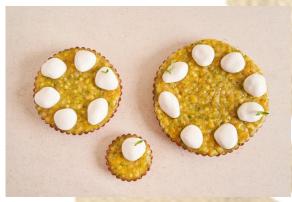

Corn 18 Indiv / 95 M

Our famous Corn available in individual size or in a larger format (pictured), designed to be shared between 6-8 guests.

\*Individual Corn has a minimum order requirement of 20 pieces