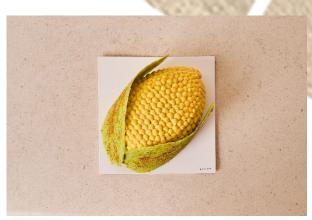

Corn 18 Indiv / 95 M

Our famous Corn available in individual size or in a larger format (pictured), designed to be shared between 6-8 guests.

\*Individual Corn has a minimum order requirement of 20 pieces