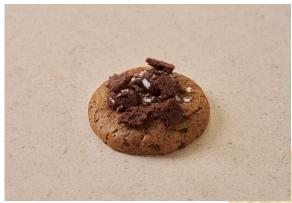

# **Teddy Bear Duo** 16, set of 2

Milk chocolate madeleine with chocolate-hazelnut spread, Dulcey chocolate madeleine with maple

**Dark Chocolate Buckwheat Cookie** 5.50

A dark chocolate chip cookie with buckwheat caramel, & Maldon salt

## Milk Chocolate Banana Cookie 5.50

Lysée's special cookie with caramel. Made with Valrhona Milk chocolate chip cookie with banana caramel, & Maldon salt